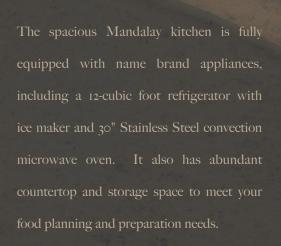

| Hide-a-bed sofa and two<br>(43A only)IIvo Euro chairs in place of<br>sofa (43B and 43C only)IIvo Ultraleather" Euro<br>recliners with coffee bed<br>sofa (40G only)IFabric hide-a-bed sofa<br>with air mattressIFabric nagic bed sofa<br>(40C only)IFabric nagic bed sofa<br>throughout living areaIPolished porcelain tile<br>throughout living areaIStainless Steel refrigerator<br>stainless Steel over-<br>with ice makerISof Stainless Steel over-<br>the-range convection<br>microwave ovenIFull-extension drawers<br>guidesIStainless Steel sink<br>through areaIStainless Steel sink<br>stainless Steel sinkIFull-extension drawers<br>guidesISof Stainless Steel sink<br>therange convection<br>microwave ovenIFull-extension drawers<br>guidesISof Stainless Steel sink<br>thistainless Steel sinkISof Central vacuum system<br>with drawersISof Stainless Steel sink<br>thistainless Steel sinkISof Central vacuum system<br>sind surface<br>sof duing chairsISof Stainless Steel sink<br>thistainles Steel sinkISof Stainless Steel sink<br>thistainless Steel sinkISof Stainless Steel sink                                                                                                                                                          |                                                       |   |  |  |  |
|--------------------------------------------------------------------------------------------------------------------------------------------------------------------------------------------------------------------------------------------------------------------------------------------------------------------------------------------------------------------------------------------------------------------------------------------------------------------------------------------------------------------------------------------------------------------------------------------------------------------------------------------------------------------------------------------------------------------------------------------------------------------------------------------------------------------------------------------------------------------------------------------------------------------------------------------------------------------------------------------------------------------------------------------------------------------------------------------------------------------------------------------------------------------------------------------------------------------------------------------------------------------------------------------------------------------------------------------------------------------------------------------------------------------------------------------------|-------------------------------------------------------|---|--|--|--|
| sofa (43B and 43C only)ColIvo UltraLeatherTM Euro<br>recliners with coffee table<br>sofa (40G only)OFabric hide-a-bed sofa<br>(Mith air mattressOFabric magic bed sofaOFabric magic bed sofaOStainless Steel refrigeratorSSof Stainless Steel over-<br>the-range convection<br>microwave ovenSFull-extension drawerSFull-extension drawerSSultess Steel sinkSFull-extension drawerSSofa (40H, 43A, 43B and 43C<br>only)SCentral vacuum systemSFush mounted two-pieced<br>solid surface<br>solid surface<br>solid surfaceSSultess Steel sinkSCentral vacuum systemSGemstone® solid surface<br>solid surfaceOSultes for two-way<br>raised panel refrigeratorSSultes for two-way<br>raised panel refrigeratorS                                                                                                                                                                                                                                                  | Euro chairs with ottomans                             | 0 |  |  |  |
| Incluies with coffee table<br>sofa (40G only)Image:<br>sofaFabric hide-a-bed sofa<br>with air mattressImage:<br>SofaFabric magic bed sofaImage:<br>SofaFabric magic bed sofaImage:<br>SofaPolished porcelain tile<br>throughout living areaImage:<br>SofaPolished porcelain tile<br>throughout living areaImage:<br>SofaStainless Steel refrigerator<br>stainless Steel over<br>the-range convection<br>microware ovenImage:<br>SofaSofa mounted two-piece<br>guidesImage:<br>SofaFull-extension drawer<br>sofa suffer<br>stainless Steel sinkImage:<br>SofaFull-extension drawers<br>stainless Steel sinkImage:<br>SofaFull-extension drawers<br>stainless Steel sinkImage:<br>SofaFull-extension with drawers<br>stainless Steel sinkImage:<br>SofaFree-standing buffet<br>dinette with two fixed and two<br>folding chairsImage:<br>SofaCentral vacuum system<br>with two fixed and two<br>folding chairsImage:<br>SofaImage:<br>Sofa sufface<br>sofa sufface<br>sofa sufface<br>sofa sufface<br>sofa suffaceImage:<br>SofaImage:<br>Sufface<br>sofa sufface<br>sofa sufface<br>sofa sufface<br>sofa suffaceImage:<br>SofaImage:<br>Sufface<br>sofa sufface<br>sofaImage:<br>SofaImage:<br>Sufface<br>sofa sufface<br>sofaImage:<br>SofaImage:<br>Sufface<br>sofaImage:<br>SofaImage:<br>Sufface<br>sofaImage:<br>SofaImage:<br>Sufface<br>sofaImage:<br>SofaImage:<br>Sufface<br>sofaImage:<br>SofaImage:<br>Sufface<br><td></td> <td>0</td> |                                                       | 0 |  |  |  |
| with air mattressOFabric magic bed sofaOFabric magic bed sofaOFireplace (40G, 40H and<br>43C only)OPolished porcelain file<br>throughout living areaOT2-cubic-foot two-way<br>stainless Steel refrigerator<br>                                                                                                                                                                                                                                                                                                                                                                                                                                                                                                                                                                                                                                                                                                                                                                                                                                                                                                                                                                                                                                                                                                                                                                                                                                   | recliners with coffee table<br>in place of hide-a-bed |   |  |  |  |
| ControlControlFireplace (40G, 40H and)QPolished porcelain file<br>throughout living areaQCALLEYC12-cubic-foot two-way<br>Stainless Steel refrigerator<br>with ice makerS3'Stainless Steel over-<br>                                                                                                                                                                                                                                                                                                                                                                                                                                                                                                                                                                                                                                                                                                                                                                                                                                                                                                                                                                                                                                                                                                                                                                                                                                              |                                                       |   |  |  |  |
| 43C only)ColPolished porcelain file<br>throughout living areaQFolished porcelain file<br>toroughout living areaQI2-cubic-foot two-way<br>Stainless Steel refrigeratorSS-burner cooktop with<br>drawersS30" Stainless Steel over-<br>the-range convection<br>microwave ovenSFlush mounted two-piece<br>guidesSFull-extension drawer<br>guidesSKystera® solid surface<br>kitchen countertop with<br>stainless Steel sinkSRoll-out countertop<br>extension with drawersSCentral vacuum systemSGemstone® solid surface<br>kitchen sinkQI2-cubic foot two-way<br>raised panel refrigerator<br>with ice makerQI2-cubic foot two-way<br>raised panel refrigerator<br>with ice makerSI2-cubic foot two-way<br>raised panel refrigerator<br>with ice makerGI2-cubic foot two-way<br>raised panel refrigerator<br>with ice makerSI2-cubic foot two-way<br>raised panel refrigeratorSI2-cubic foot two-way<br>raised panel refrigeratorSI2-cubic foot two-way<br>raised panel re                                              | Fabric magic bed sofa                                 | 0 |  |  |  |
| throughout living areaOGALLEY12-cubic-foot two-way<br>Stainless Steel refrigeratorS3-burner cooktop with<br>drawersS30" Stainless Steel over-<br>the-range convection<br>microwave ovenSFlush mounted two-piece<br>guidesSFull-extension drawer<br>guidesSKystera® solid surface<br>kitchen countertop with<br>Stainless Steel sinkSRoll-out countertop<br>extension with drawersSCentral vacuum systemSGemstone® solid surface<br>kitchen sinkOSemstoneSSolid surface<br>kitchen countertopSCentral vacuum systemSSurdige chairsOSurdige chairsSSurdige chairs <td></td> <td>0</td>                                                                                                                                                                                                                                                                                                                                                                                                                                                                      |                                                       | 0 |  |  |  |
| 12-cubic-foot two-way<br>Stainless Steel refrigeratorS3-burner cooktop with<br>drawersS30" Stainless Steel over-<br>the-range convection<br>microwave ovenSFlush mounted two-piece<br>guidesSFull-extension drawer<br>guidesSKystera® solid surface<br>kitchen countertop with<br>stainless Steel sinkSRoll-out countertop<br>extension with drawers<br>(40H, 43A, 43B and 43C<br>only)SFree-standing buffet<br>dinette with two fixed and two<br>folding chairsSCentral vacuum systemSRound free-standing table<br>with two fixed and two<br>folding chairsOSemstone® solid surface<br>kitchen sinkOI2-cubic foot two-way<br>raised panel refrigerator<br>with ice makerOJ2-cubic foot two-way<br>raised panel refrigerator<br>with ice makerSSurface Solid surface<br>solid surfaceSSurface Solid surface<br>solid surfaceSSu                                                                                                                              | throughout living area                                | 0 |  |  |  |
| Stainless Steel refrigeratorSS-burner cooktop with<br>drawersSS'burner cooktop with<br>crange convection<br>microwave ovenSS'burner cooktop with<br>crange convection<br>microwave ovenSFlush mounted two-piece<br>range coverSFull-extension drawer<br>guidesSKystera <sup>®</sup> solid surface<br>kitchen countertop with<br>stainless Steel sinkSRoll-out countertop<br>extension with drawers<br>(40H, 43A, 43B and 43C<br>only)SCentral vacuum systemSRound free-standing table<br>with two fixed and two<br>folding chairsOGemstone <sup>®</sup> solid surface<br>kitchen sinkOSurdiable on 40HOJ-2-cubic foot two-way<br>raised panel refrigerator<br>with ice makerOJ-2-cubic foot two-way<br>raised panel refrigerator<br>with ice makerSSurface function in front<br>solid surfaceSS-burner cooktop with<br>oven (not available on<br>40H)SS'LCD television in front<br>soledroomSS'LCD television in living<br>room entertainment<br>center (43C only)SS'LCD television in living<br>room entertainment<br>center (40C only)S                                                                                                                                                                                                                                                                                                                                                                                                        | GALLEY                                                |   |  |  |  |
| drawers3adrawers3adrawersSadrawersSadrawersSFlush mounted two-piece<br>range coverSFull-extension drawer<br>guidesSkitchen countertop with<br>stainless Steel sinkSRoll-out countertop<br>extension with drawers<br>(40H, 43A, 43B and 43C<br>only)SFree-standing buffet<br>dinefte with two fixed and<br>two folding chairsSCentral vacuum systemSRound free-standing table<br>with two fixed and two<br>folding chairsOGemstone® solid surface<br>kitchen sinkOJ2-cubic foot two-way<br>raised panel refrigerator<br>with ice makerOJ3-burner cooktop with<br>oven (not available on<br>40H)SS2" LCD television in front<br>overhead (not available on<br>40H)S23" LCD television in living<br>room entertainment<br>center (43C only)S32" LCD television in living<br>room entertainment<br>center (40C only)S32" LCD television in living<br>room entertainment<br>center (40C only)S                                                                                                                                                                                                                                                                                                                                                                                                                                                                                                                                                        | Stainless Steel refrigerator<br>with ice maker        | S |  |  |  |
| the-range convection<br>microwave ovenSIFlush mounted two-piece<br>range coverSIFull-extension drawer<br>guidesSIFull-extension drawer<br>                                                                                                                                                                                                                                                                                                                                                                                                                                                                                                                                                                                                                                                                                                                                                                                                                                                                                                                                                                                                                                                                                                                                                                                                                                                                                                       |                                                       | S |  |  |  |
| range coverSFull-extension drawer<br>guidesSKystera® solid surface<br>kitchen countertop with<br>Stainless Steel sinkSRoll-out countertop<br>extension with drawers<br>(40H, 43A, 43B and 43C<br>only)SFree-standing buffet<br>dinette with two fixed and<br>two folding chairsSCentral vacuum systemSRound free-standing table<br>with two fixed and two<br>folding chairsOGemstone® solid surface<br>kitchen sinkO12-cubic foot two-way<br>raised panel refrigerator<br>with ice makerODishwasher drawer (not<br>available on 40H)O3-burner cooktop with<br>overn (not available on<br>40H)S22" LCD television in front<br>overhead (not available<br>on 40H and 43C)S32" LCD television in living<br>room entertainment<br>center (43C only)S32" LCD television in living<br>room entertainment<br>center (40C only)S                                                                                                                                                                                                                                                                                                                                                                                                                                                                                                                                                                                                                         | the-range convection                                  | S |  |  |  |
| guidesSguidesSMystera <sup>®</sup> solid surface<br>kitchen countertop with<br>Stainless Steel sinkSRoll-out countertop<br>extension with drawers<br>(40H, 43A, 43B and 43C<br>only)SFree-standing buffet<br>dinette with two fixed and<br>two folding chairsSCentral vacuum systemSRound free-standing table<br>with two fixed and two<br>folding chairsOGemstone <sup>®</sup> solid surface<br>kitchen sinkO12-cubic foot two-way<br>raised panel refrigerator<br>with ice makerOJ-burner cooktop with<br>oven (not available on<br>40H)OS2" LCD television in front<br>overhead (not available on<br>40H and 43C)S23" LCD television in living<br>room entertainment<br>center (43C only)S32" LCD television in living<br>room entertainment<br>center (40C only)S32" LCD television in living<br>room entertainment<br>center (40C only)S                                                                                                                                                                                                                                                                                                                                                                                                                                                                                                                                                                                                    |                                                       | S |  |  |  |
| kitchen countertop with<br>Stainless Steel sinkSRoll-out countertop<br>extension with drawers<br>(40H, 43A, 43B and 43C<br>only)SFree-standing buffet<br>dinette with two fixed and<br>two folding chairsSCentral vacuum systemSRound free-standing table<br>with two fixed and two<br>folding chairsOGemstone® solid surface<br>kitchen sinkO12-cubic foot two-way<br>raised panel refrigerator<br>with ice makerOJohnwasher drawer (not<br>available on 40H)O3-burner cooktop with<br>oven (not available on<br>40H)O22" LCD television in front<br>overhead (not available<br>on 40H and 43C)S23" LCD television in living<br>room entertainment<br>center (43C only)S32" LCD television in living<br>room entertainment<br>center (40C only)S32" LCD television in living<br>room entertainment<br>center (40C only)S                                                                                                                                                                                                                                                                                                                                                                                                                                                                                                                                                                                                                        |                                                       | S |  |  |  |
| extension with drawers<br>(40H, 43A, 43B and 43C<br>only)SFree-standing buffet<br>dinette with two fixed and<br>two folding chairsSCentral vacuum systemSRound free-standing table<br>with two fixed and two<br>folding chairsOGemstone® solid surface<br>kitchen sinkO12-cubic foot two-way<br>raised panel refrigerator<br>with ice makerODishwasher drawer (not<br>available on 40H)O3-burner cooktop with<br>oven (not available on<br>40H)O22" LCD television in front<br>overhead (not available)S23" LCD television in living<br>room entertainment<br>center (43C only)S32" LCD television in living<br>room entertainment<br>center (40C only)S32" LCD television in living<br>room entertainment<br>center (40C only)S                                                                                                                                                                                                                                                                                                                                                                                                                                                                                                                                                                                                                                                                                                                 | kitchen countertop with                               | S |  |  |  |
| dinette with two fixed and<br>two folding chairsSCentral vacuum systemSRound free-standing table<br>with two fixed and two<br>folding chairsOGemstone® solid surface<br>kitchen sinkO12-cubic foot two-way<br>raised panel refrigerator<br>with ice makerODishwasher drawer (not<br>available on 40H)O3-burner cooktop with<br>oven (not available on<br>40H)O32" LCD television in front<br>overhead (not availableS23" LCD television in living<br>room entertainment<br>center (43C only)S32" LCD television in living<br>room entertainment<br>center (40C only)S32" LCD television in living<br>room entertainment<br>center (40C only)S                                                                                                                                                                                                                                                                                                                                                                                                                                                                                                                                                                                                                                                                                                                                                                                                    | extension with drawers<br>(40H, 43A, 43B and 43C      | S |  |  |  |
| Round free-standing table<br>with two fixed and two<br>folding chairsOGemstone® solid surface<br>kitchen sinkO12-cubic foot two-way<br>                                                                                                                                                                                                                                                                                                                                                                                                                                                                                                                                                                                                                                                                                                                                                                                                                                                                                                                                                                                                                                                                                                                                                                                                                                                                                                          | dinette with two fixed and                            | S |  |  |  |
| Round free-standing table<br>with two fixed and two<br>folding chairsOGemstone® solid surface<br>kitchen sinkO12-cubic foot two-way<br>raised panel refrigerator<br>with ice makerO12-cubic foot two-way<br>raised panel refrigerator<br>with ice makerODishwasher drawer (not<br>available on 40H)O3-burner cooktop with<br>oven (not available on<br>40H)O3-burner cooktop with<br>oven (not available on<br>40H)O32" LCD television in front<br>overhead (not available<br>on 40H and 43C)S23" LCD television in living<br>room entertainment<br>center (43C only)S37" LCD television in living<br>room entertainment<br>center (40C only)S32" LCD television in living<br>room entertainment<br>center (40C only)S                                                                                                                                                                                                                                                                                                                                                                                                                                                                                                                                                                                                                                                                                                                           | Central vacuum system                                 | S |  |  |  |
| kitchen sinkOI2-cubic foot two-way<br>raised panel refrigerator<br>with ice makerODishwasher drawer (not<br>available on 40H)O3-burner cooktop with<br>oven (not available on<br>40H)O3-burner cooktop with<br>oven (not available on<br>40H)O3-burner cooktop with<br>oven (not available on<br>40H)O32" LCD television in front<br>overhead (not available<br>on 40H and 43C)S23" LCD television in living<br>room entertainment<br>center (43C only)S37" LCD television in living<br>room entertainment<br>center (40G only)S32" LCD television in living<br>room entertainment<br>center (40G only)S                                                                                                                                                                                                                                                                                                                                                                                                                                                                                                                                                                                                                                                                                                                                                                                                                                         | with two fixed and two                                | 0 |  |  |  |
| raised panel refrigerator<br>with ice makerODishwasher drawer (not<br>available on 40H)O3-burner cooktop with<br>oven (not available on<br>40H)O3-burner cooktop with<br>oven (not available on<br>40H)O22" LCD television in front<br>overhead (not available<br>on 40H and 43C)S32" LCD television in front<br>overhead (not available<br>on 40H and 43C)S23" LCD television in living<br>room entertainment<br>center (43C only)S37" LCD television in living<br>room entertainment<br>center (40G only)S32" LCD television in living<br>room entertainment<br>center (40G only)S                                                                                                                                                                                                                                                                                                                                                                                                                                                                                                                                                                                                                                                                                                                                                                                                                                                             |                                                       | 0 |  |  |  |
| available on 40H)O3-burner cooktop with<br>oven (not available on<br>40H)OSupportENTERTAINMENT &<br>ACCESSORIES32" LCD television in front<br>overhead (not available<br>on 40H and 43C)S23" LCD television in front<br>bedroomS40" LCD television in living<br>room entertainment<br>center (43C only)S37" LCD television in living<br>room entertainment<br>center (40G only)S32" LCD television in living<br>room entertainment<br>center (40G only)S                                                                                                                                                                                                                                                                                                                                                                                                                                                                                                                                                                                                                                                                                                                                                                                                                                                                                                                                                                                         | raised panel refrigerator                             | 0 |  |  |  |
| oven (not available on<br>40H)OENTERTAINMENT &<br>ACCESSORIESS32" LCD television in front<br>overhead (not available<br>on 40H and 43C)S23" LCD television in<br>bedroomS40" LCD television in living<br>room entertainment<br>center (43C only)S37" LCD television in living<br>room entertainment<br>center (40G only)S32" LCD television in living<br>room entertainment<br>center (40G only)S                                                                                                                                                                                                                                                                                                                                                                                                                                                                                                                                                                                                                                                                                                                                                                                                                                                                                                                                                                                                                                                |                                                       | 0 |  |  |  |
| ACCESSORIES   32" LCD television in front<br>overhead (not available<br>on 40H and 43C) S   23" LCD television in<br>bedroom S   40" LCD television in living<br>room entertainment<br>center (43C only) S   37" LCD television in living<br>room entertainment<br>center (40G only) S   32" LCD television in living<br>room entertainment<br>center (40G only) S                                                                                                                                                                                                                                                                                                                                                                                                                                                                                                                                                                                                                                                                                                                                                                                                                                                                                                                                                                                                                                                                               | oven (not available on                                | 0 |  |  |  |
| overhead (not available<br>on 40H and 43C)S23" LCD television in<br>bedroomS40" LCD television in living<br>room entertainment<br>center (43C only)S37" LCD television in living<br>room entertainment<br>center (40G only)S32" LCD television in living<br>room entertainment<br>center (40G only)S                                                                                                                                                                                                                                                                                                                                                                                                                                                                                                                                                                                                                                                                                                                                                                                                                                                                                                                                                                                                                                                                                                                                             |                                                       |   |  |  |  |
| bedroom340" LCD television in living<br>room entertainment<br>center (43C only)S37" LCD television in living<br>room entertainment<br>center (40G only)S32" LCD television in living<br>room entertainment<br>SS                                                                                                                                                                                                                                                                                                                                                                                                                                                                                                                                                                                                                                                                                                                                                                                                                                                                                                                                                                                                                                                                                                                                                                                                                                 | overhead (not available                               | S |  |  |  |
| room entertainment<br>center (43C only)S37" LCD television in living<br>room entertainment<br>center (40G only)S32" LCD television in living<br>room entertainmentS                                                                                                                                                                                                                                                                                                                                                                                                                                                                                                                                                                                                                                                                                                                                                                                                                                                                                                                                                                                                                                                                                                                                                                                                                                                                              |                                                       | S |  |  |  |
| room entertainment S<br>center (40G only) 32" LCD television in living<br>room entertainment S                                                                                                                                                                                                                                                                                                                                                                                                                                                                                                                                                                                                                                                                                                                                                                                                                                                                                                                                                                                                                                                                                                                                                                                                                                                                                                                                                   | room entertainment                                    | S |  |  |  |
| room entertainment S                                                                                                                                                                                                                                                                                                                                                                                                                                                                                                                                                                                                                                                                                                                                                                                                                                                                                                                                                                                                                                                                                                                                                                                                                                                                                                                                                                                                                             | room entertainment                                    | S |  |  |  |
|                                                                                                                                                                                                                                                                                                                                                                                                                                                                                                                                                                                                                                                                                                                                                                                                                                                                                                                                                                                                                                                                                                                                                                                                                                                                                                                                                                                                                                                  | room entertainment                                    | S |  |  |  |