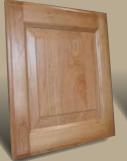

| COCKPIT                                             |          | Hio         |
|-----------------------------------------------------|----------|-------------|
| 18" Leather-wrapped                                 |          | Eu<br>  (43 |
| Smart steering wheel<br>(includes cruise and wiper  | S        | Tw          |
| controls)                                           |          | sot         |
| Audible turn signals                                | S        | Tw          |
| Adjustable pedals                                   | S        | red<br>in   |
| Color rear vision camera                            | s        | soi         |
| with one-way audio                                  | 5        | Fa          |
| Color side vision camera                            | S        | wi          |
| system integrated into<br>rear-view mirrors         | 3        | Fa          |
| UltraLeather™ six-way                               | s        | Fire        |
| power driver seat                                   | 3        | Po          |
| UltraLeather™ extra-wide                            |          | thr         |
| passenger seat with power<br>6-way adjustment and   | S        |             |
| foot-rest                                           |          | 12          |
| Electric flush mounted                              | S        | Sto         |
| step-well cover                                     |          | wi          |
| Dash fans                                           | S        | 3-b<br>dro  |
| Air horns                                           | S        | 30          |
| MCD <sup>™</sup> power sun visor                    | <u> </u> | the         |
| and manual privacy shade system                     | S        | mi          |
| INTERIOR                                            |          | Flu         |
| Full 84" interior ceiling                           |          | rai         |
| height                                              | S        | Fu<br>gu    |
| Choice of interior decor                            | s        | My          |
| packages                                            | 5        | kite        |
| Polished porcelain tile floor                       |          | Sto         |
| in entry way, kitchen and bathroom                  | S        | Ro<br>ex    |
| Sculpted carpeting with                             |          | (40         |
| pad in living area and                              | S        | on          |
| bedroom                                             |          | Fre         |
| Solid wood raised panel cabinet doors               | S        | dir<br>tw   |
| Cedar lined rear                                    |          | Ce          |
| wardrobe closet                                     | S        | Ro          |
| Hardwood Golden                                     | S        | wi          |
| Maple cabinetry                                     | -        | fol         |
| Day/night shades in<br>living room                  | S        | Ge<br>kite  |
| Soft-Touch vinyl ceiling                            | S        | 12          |
| Fluorescent ceiling lighting                        | S        | rai         |
| Mood lighting above                                 | -        | wi          |
| crown molding on top of                             | S        | Dis<br>av   |
| all slide rooms                                     |          | 3-k         |
| UltraLeather™ hide-a-bed                            | s        | ov          |
| with air mattress (40G, 40H,<br>43B and 43C only)   | 3        | 40          |
| UltraLeather™ magic bed                             |          |             |
| sofa (40G, 43B and 43C                              | S        | 20          |
| only)                                               |          | 32<br>0v    |
| Dual UltraLeather™ magic<br>bed sofas (43A only)    | S        | on          |
| UltraLeather™ Euro                                  |          | 23          |
| recliner (40H only)                                 | S        | be          |
| Hardwood Cherry or                                  | 0        | 40<br>roc   |
| Natural Cherry cabinetry                            | Ŭ        | Ce          |
|                                                     |          | 37          |
| UltraLeather™ Euro                                  |          | roo         |
| recliner and ottoman with computer table (40E, 40G, | 0        | Ce          |
| 43B and 43C only)                                   |          | 32<br>roo   |
|                                                     |          | Ce          |