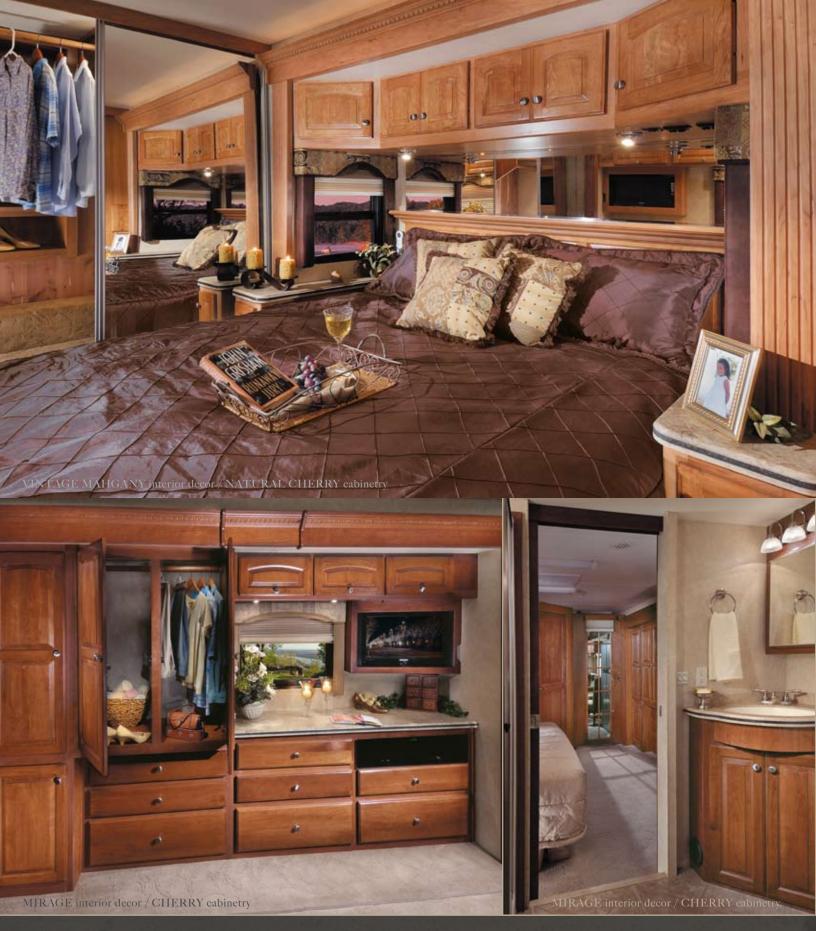

WILLOW LEAF interior decor / NATURAL CHERRY cabinetry

BLACK CORAL interior decor / NATURAL CHERRY cabinetry

JUST RELAX AND UNWIND in your cozy bedroom after a full day of activities. It features a king-size bed with bedspread and pillows. The Select Comfort<sup>™</sup> air mattress with dual controls allows you to adjust the bed to your most comfortable firmness. Black-out shades keep the room dark when you want to sleep, and enhance your privacy. Model 43A (above left), has plenty of drawer, cabinet and wardrobe storage for your personal belongings. This bath-and-a-half model features a rear full master bath (above right) that includes a shower, Mystera<sup>®</sup> solid surface lavatory countertop with integrated sink and china bowl toilet.