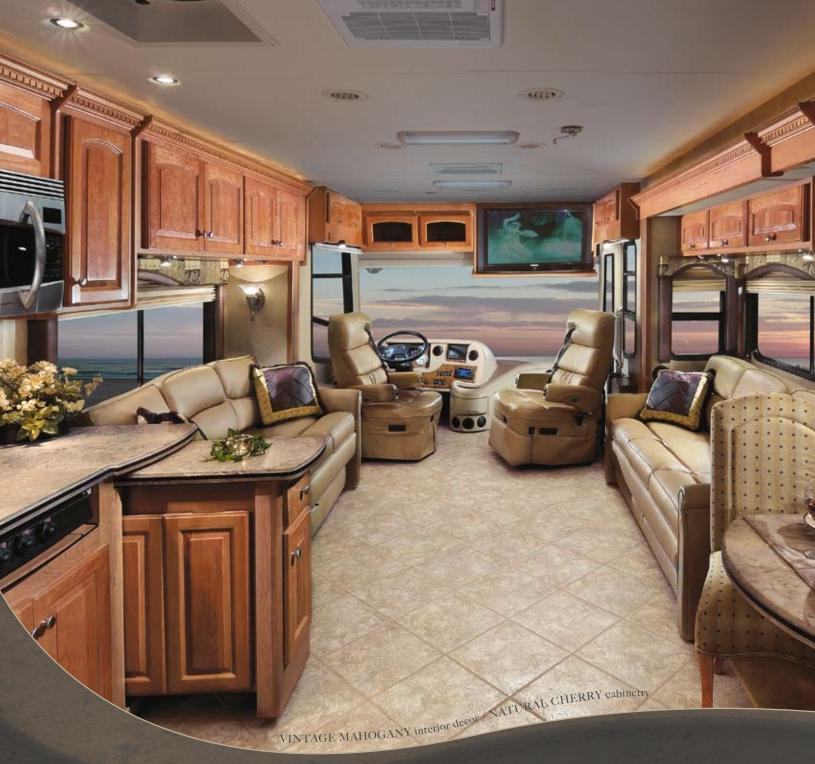

## EXCEEDING EXPECTATIONS... DEFINING NEW ONES

Mandalay

MANDALAY is a Class A diesel motorhome like no other. It offers body paint packages and upscale amenities both inside and out—you The living area in Model 43A (pictured above), is shown with an optional 40" LCD television in the front overhead, dual UltraLeather™ extension with storage and free-standing dinette with buffet. television in the living room entertainment center and free-standing dinette with buffet.

ALL MANDALAY MOTORHOMES are built on the rugged Freightliner XC raised rail chassis with a "2007 emission" 425-HP Cummins ISL engine. The cockpit (above top), features an 18" leather wrapped Smart steering wheel with cruise and wiper controls, adjustable pedals, color rear and side vision cameras, UltraLeather<sup>™</sup> six-way power driver seat and MCD<sup>™</sup> power sun visor and manual privacy shade system.