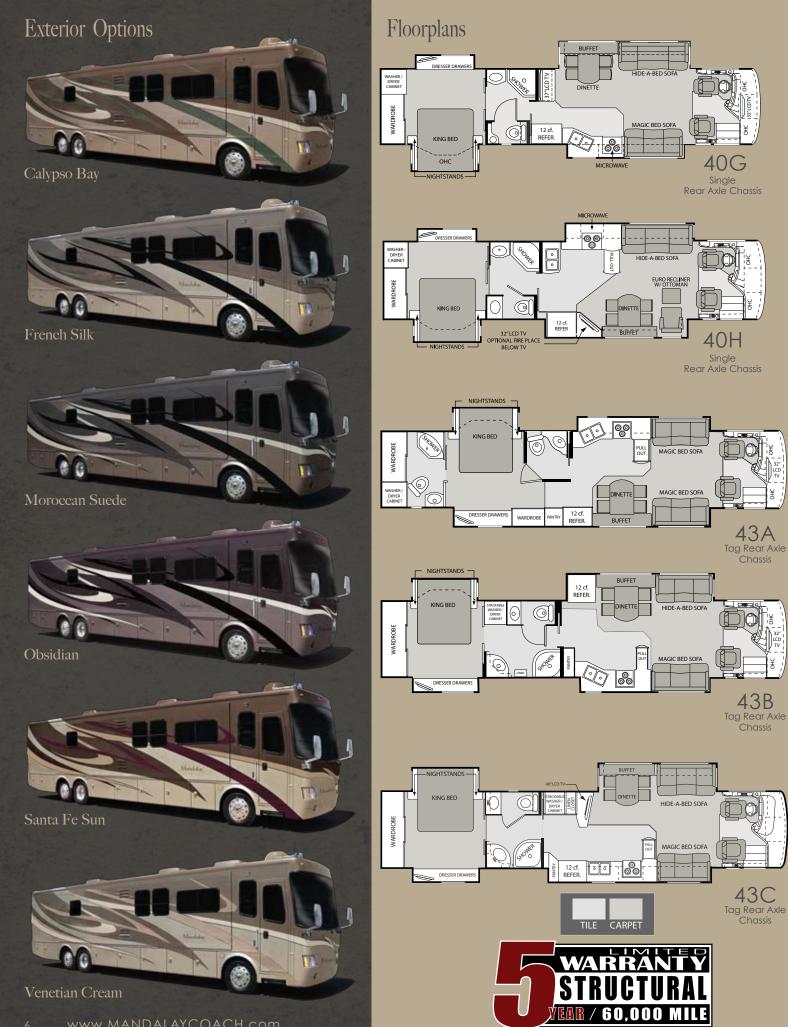

# Mandalay

00

彩

Mandalay

## EXCEEDING EXPECTATIONS... DEFINING NEW ONES

Mandalay

MANDALAY is a Class A diesel motorhome like no other. It offers body paint packages and upscale amenities both inside and out—you The living area in Model 43A (pictured above), is shown with an optional 40" LCD television in the front overhead, dual UltraLeather™ extension with storage and free-standing dinette with buffet. television in the living room entertainment center and free-standing dinette with buffet.

WILLOW LEAF interior decor / NATURAL CHERRY cabinetry

BLACK CORAL interior decor / NATURAL CHERRY cabinetry

JUST RELAX AND UNWIND in your cozy bedroom after a full day of activities. It features a king-size bed with bedspread and pillows. The Select Comfort<sup>™</sup> air mattress with dual controls allows you to adjust the bed to your most comfortable firmness. Black-out shades keep the room dark when you want to sleep, and enhance your privacy. Model 43A (above left), has plenty of drawer, cabinet and wardrobe storage for your personal belongings. This bath-and-a-half model features a rear full master bath (above right) that includes a shower, Mystera<sup>®</sup> solid surface lavatory countertop with integrated sink and china bowl toilet.

### Interior Decor

A B A: Main Fabric B: Carpet C: UltraLeather<sup>™</sup> furniture D: Window Treatments E: Bedspread

E

OPTIONAL CHERRY NATURAL CHERRY

The Oasis<sup>™</sup> hydronic furnace and water heating system (right) is available as an option on Models 43A, 43B and 43C. It provides zone heating with "humid heat" throughout the motorhome for added comfort. This extra efficient system is powered by diesel fuel and electricity, so it won't drain your LP system. It also provides continuous hot water to meet all of your daily hot water needs.

ALL MANDALAY MOTORHOMES are built on the rugged Freightliner XC raised rail chassis with a "2007 emission" 425-HP Cummins ISL engine. The cockpit (above top), features an 18" leather wrapped Smart steering wheel with cruise and wiper controls, adjustable pedals, color rear and side vision cameras, UltraLeather<sup>™</sup> six-way power driver seat and MCD<sup>™</sup> power sun visor and manual privacy shade system.

Dasis

The sidewall mounted exterior entertainment center with 32" television (above center), is available as an option on Models 43A, 43B and 43C. An exterior entertainment center with a 26" television in the basement is available as an option on Models 40G and 40H.

## 2008 Mandalay Standard & Optional Features

| BODY CONSTRUCTION/<br>EXTERIOR                                                     |   |  |  |  |
|------------------------------------------------------------------------------------|---|--|--|--|
| One-piece windshield with steel cage construction                                  | S |  |  |  |
| 3" steel framed and<br>laminated floor                                             | S |  |  |  |
| Aluminum framed sidewalls and roof                                                 |   |  |  |  |
| Molded fiberglass roof cap                                                         | S |  |  |  |
| Chrome exterior mirrors with remote and heat                                       | S |  |  |  |
| Recessed docking lights                                                            | S |  |  |  |
| Hydraulic generator slide-<br>out tray                                             | S |  |  |  |
| Full-body paint package<br>with double clear-coat<br>finish                        | s |  |  |  |
| Automatic compartment<br>lights                                                    | S |  |  |  |
| Side opening exterior compartment doors                                            | S |  |  |  |
| Full pass-through slide-out storage tray                                           | S |  |  |  |
| Power entry step with light                                                        | S |  |  |  |
| Electric power slide locks                                                         | S |  |  |  |
| Aluminum rear roof ladder                                                          | S |  |  |  |
| Full-length mud flap with<br>Mandalay logo                                         | S |  |  |  |
| 3M front film mask                                                                 | 0 |  |  |  |
| Roof mounted spotlight with remote control                                         | 0 |  |  |  |
| Basement refrigerator/<br>freezer on slide tray                                    | 0 |  |  |  |
| Second pass-through slide-<br>out storage tray (one-way<br>with hydronic heating)  | 0 |  |  |  |
| CHASSIS                                                                            |   |  |  |  |
| Freightliner XC raised rail<br>chassis—single rear axle<br>(40G and 40H only)      | S |  |  |  |
| Freightliner XC raised rail<br>chassis—tandem rear axle<br>(43A, 43B and 43C only) | S |  |  |  |
| 425-HP Cummins ISL diesel<br>engine with two-stage<br>engine compression brake     | S |  |  |  |
| Independent front<br>suspension with air disc<br>brakes and 60° wheel cut          | s |  |  |  |
| Rear radiator (40G and<br>40H only)                                                | S |  |  |  |
| Side radiator (43A, 43B<br>and 43C only)                                           | S |  |  |  |
| Allison MH 3000 6-speed<br>automatic transmission                                  | S |  |  |  |
| 10,000-lb. hitch receiver<br>and six point connector                               | S |  |  |  |
| Four-point, fully automatic hydraulic leveling jacks                               | S |  |  |  |
| Aluminum wheels with 275/80R 22.5" tires                                           | S |  |  |  |
| Air suspension and brakes                                                          | S |  |  |  |
| 150-gallon fuel tank                                                               | S |  |  |  |