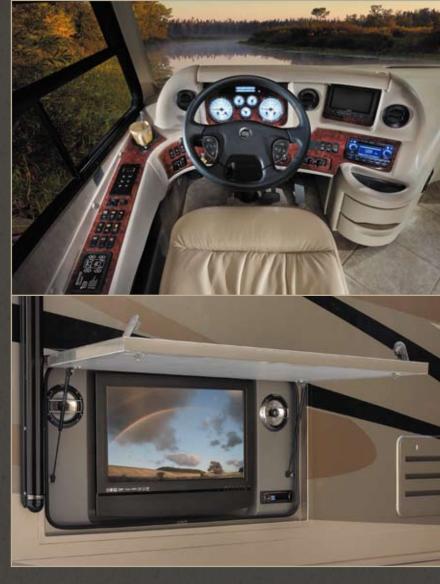

ALL MANDALAY MOTORHOMES are built on the rugged Freightliner XC raised rail chassis with a "2007 emission" 425-HP Cummins ISL engine. The cockpit (above top), features an 18" leather wrapped Smart steering wheel with cruise and wiper controls, adjustable pedals, color rear and side vision cameras, UltraLeather<sup>™</sup> six-way power driver seat and MCD<sup>™</sup> power sun visor and manual privacy shade system.

Dasis

The sidewall mounted exterior entertainment center with 32" television (above center), is available as an option on Models 43A, 43B and 43C. An exterior entertainment center with a 26" television in the basement is available as an option on Models 40G and 40H.