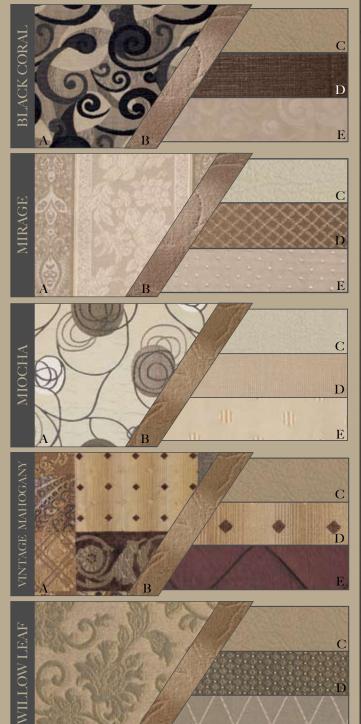

WILLOW LEAF interior decor / NATURAL CHERRY cabinetry

BLACK CORAL interior decor / NATURAL CHERRY cabinetry

JUST RELAX AND UNWIND in your cozy bedroom after a full day of activities. It features a king-size bed with bedspread and pillows. The Select Comfort<sup>™</sup> air mattress with dual controls allows you to adjust the bed to your most comfortable firmness. Black-out shades keep the room dark when you want to sleep, and enhance your privacy. Model 43A (above left), has plenty of drawer, cabinet and wardrobe storage for your personal belongings. This bath-and-a-half model features a rear full master bath (above right) that includes a shower, Mystera<sup>®</sup> solid surface lavatory countertop with integrated sink and china bowl toilet.

### Interior Decor

A B A: Main Fabric B: Carpet C: UltraLeather<sup>™</sup> furniture D: Window Treatments E: Bedspread

E

OPTIONAL CHERRY NATURAL CHERRY

The Oasis<sup>™</sup> hydronic furnace and water heating system (right) is available as an option on Models 43A, 43B and 43C. It provides zone heating with "humid heat" throughout the motorhome for added comfort. This extra efficient system is powered by diesel fuel and electricity, so it won't drain your LP system. It also provides continuous hot water to meet all of your daily hot water needs.