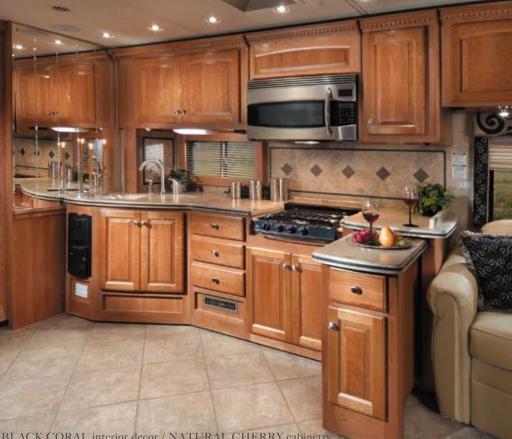

WILLOW LEAF interior decor / NATURAL CHERRY cabinetry

BLACK CORAL interior decor / NATURAL CHERRY cabinetry

JUST RELAX AND UNWIND in your cozy bedroom after a full day of activities. It features a king-size bed with bedspread and pillows. The Select Comfort<sup>™</sup> air mattress with dual controls allows you to adjust the bed to your most comfortable firmness. Black-out shades keep the room dark when you want to sleep, and enhance your privacy. Model 43A (above left), has plenty of drawer, cabinet and wardrobe storage for your personal belongings. This bath-and-a-half model features a rear full master bath (above right) that includes a shower, Mystera<sup>®</sup> solid surface lavatory countertop with integrated sink and china bowl toilet.