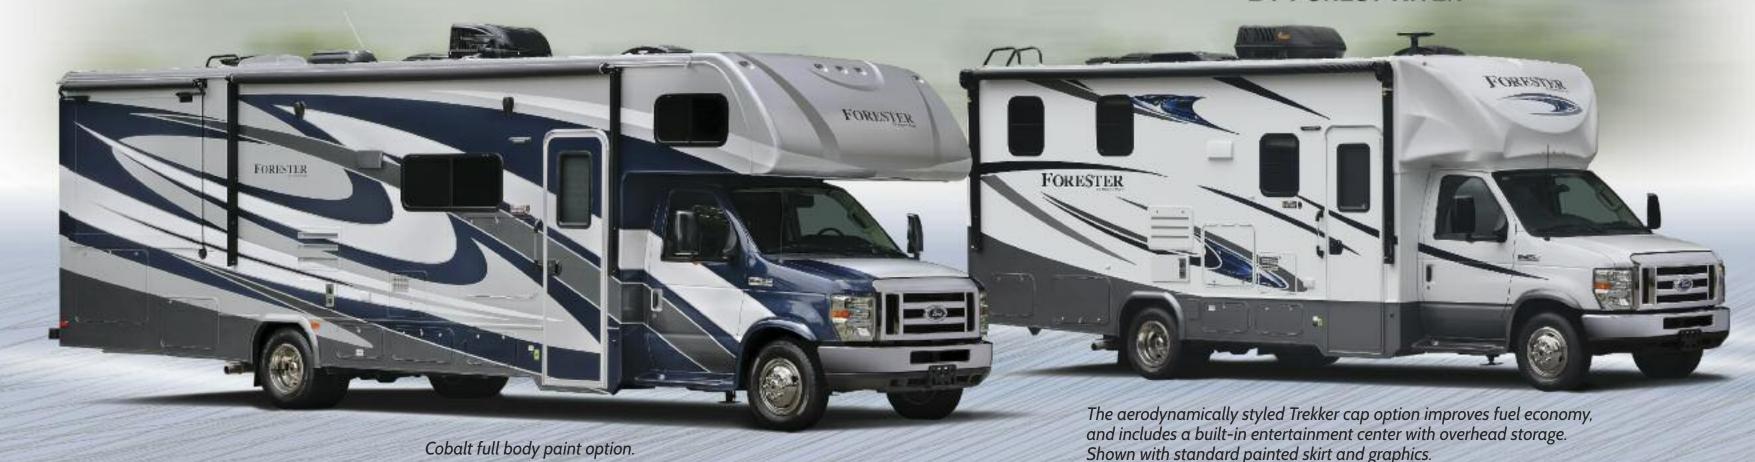

Pioneer **IN-DASH STEREO SYSTEM** Pairs up with your smart phone to access GPS and other applications. (N/A Transit or LE Series)

**PAINT OPTIONS** 

**OUTSIDE SPEAKERS** For directional sound delivery to the campsite.