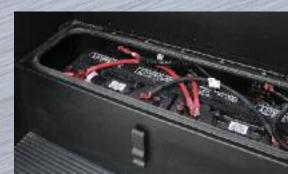

**FIBERGLASS ROOF** Durable, easy to clean (R-18) crowned fiberglass sheds water and doesn't cause black streaks like a rubber roof.

**ENCLOSED BATTERIES** Two batteries in a single housing for easy access. (One battery LE and Transit)