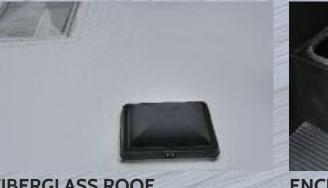

**FIBERGLASS ROOF** Durable, easy to clean (R-18) crowned fiberglass sheds water and doesn't cause black streaks like a rubber roof.

**ENCLOSED BATTERIES** Two batteries in a single housing for easy access. (One battery LE and Transit)