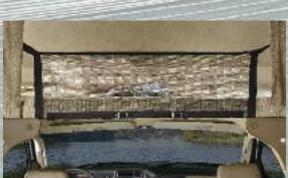

7,500 LB. TOW CAPACITY Ford E450 chassis only

The overhead bunk is rated for 440 lbs.

WATER FILTRATION This compact unit filters water for the entire coach, eliminating those unwanted contaminants and odors, ensuring safe drinking water for you and your family. (N/A LE Series)