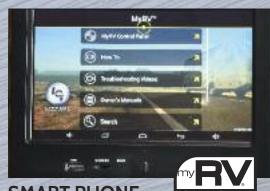

**RESIDENTIAL STYLE CABINETRY** Forester is appointed with ball bearing drawer glides and rich hardwood cabinetry. (Shown in Rustic Cherry)

**SMART PHONE REMOTE MONITOR SYSTEM** Control and monitor your RV from an LED touch screen or a smart phone.