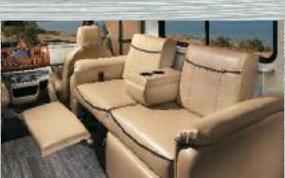

THEATER STYLE SEATING Comfortable sofa with footrests, folding armrests and drink tray converts to a convenient sleeping area.

Charge Wizard® converter system can increase battery life by 2 to 3 times or more. It constantly monitors voltage and usage then selects one of four operating modes to properly charge and maintain the battery. Boost, Normal, Storage and Equalization.