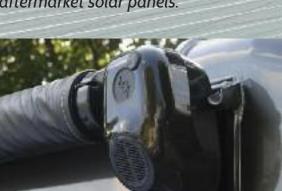

WINTERIZING TUBE Easy access for quick maintenance includes bypass valve.

KING JACK ANTENNA This HD digitally amplified antenna enhances reception.

**SOLAR PREP** Easily charges the 12V system with aftermarket solar panels.