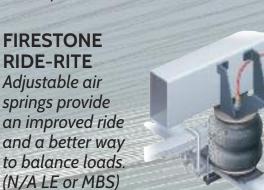

out the coach and front cabover.



**HEATED AND ENCLOSED HOLDING TANKS** The utility station protects tanks and valves using warm air from the furnace. or damaged power steps. (N/A 2250 SLE, and Transit Series)



**INTEGRATED STEP** Forester's entry step is integrated into the sidewall. No more slippery,



WASTE MASTER SEWAGE MANAGEMENT SYSTEM Rugged for quick, easy and sanitary disposal of waste. (N/A LE, MBS and Transit)



STAINLESS STEEL APPLIANCES For residential high-end appeal.



**MEMORY FOAM** Memory foam mattress will ensure a good nights sleep.



WINTERIZING TUBE Easy access for quick maintenance includes bypass valve.



KING JACK ANTENNA This HD digitally amplified antenna enhances reception.



**SOLAR PREP** Easily charges the 12V system with aftermarket solar panels.







THEATER STYLE SEATING Comfortable sofa with footrests, folding armrests and drink tray converts to a convenient sleeping area.



Charge Wizard® converter system can increase battery life by 2 to 3 times or more. It constantly monitors voltage and usage then selects one of four operating modes to properly charge and maintain the battery. Boost, Normal, Storage and Equalization.



**360 SIPHON VENT CAP** This holding tank vent cap eliminates odors and gases from the holding tanks and exhausts them out the roof, without the use of costly chemicals.



MAXX AIR FAN Recirculates air throughout the entire coach.

ATWOOD

WATER

HEATER



**TRADITIONAL** WATER **HEATER** 



ATWOOD WATER HEATER Atwood 18 GPH water heaters (6 gallon tank) out performs traditional 10 and 12 gallon tank wate