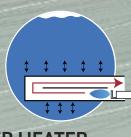

ATWOOD

WATER

HEATER

**TRADITIONAL** WATER **HEATER** 

ATWOOD WATER HEATER Atwood 18 GPH water heaters (6 gallon tank) out performs traditional 10 and 12 gallon tank water heaters. They're also 50% lighter and have no anode rod to replace.