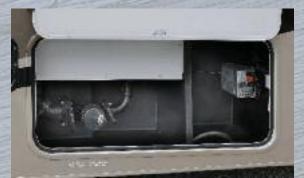

**HEATED AND ENCLOSED HOLDING TANKS** The utility station protects tanks and valves using warm air from the furnace. or damaged power steps. (N/A 2250 SLE, and Transit Series)

**INTEGRATED STEP** Forester's entry step is integrated into the sidewall. No more slippery,