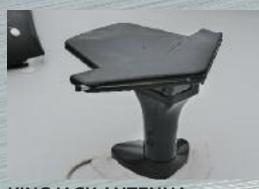

WINTERIZING TUBE Easy access for quick maintenance includes bypass valve.

KING JACK ANTENNA This HD digitally amplified antenna enhances reception.

**SOLAR PREP** Easily charges the 12V system with aftermarket solar panels.