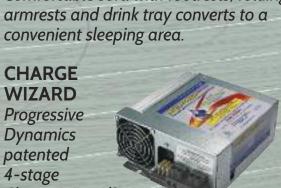

THEATER STYLE SEATING Comfortable sofa with footrests, folding armrests and drink tray converts to a convenient sleeping area.

Charge Wizard® converter system can increase battery life by 2 to 3 times or more. It constantly monitors voltage and usage then selects one of four operating modes to properly charge and maintain the battery. Boost, Normal, Storage and Equalization.