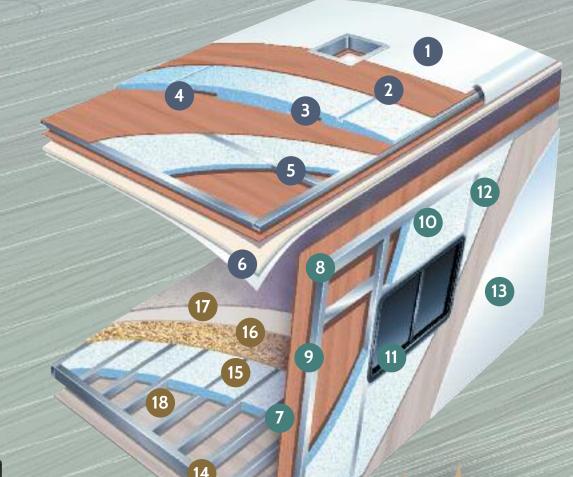

HIGH QUALITY CONSTRUCTION

**MULTI-LAYERED** LAMINATED ROOF SYSTEM

1. Crowned Fiberglass Roof 2. Luan Decking

3. Block Foam Insulation 4. A/C Ducts

Tubular Aluminum Framing 6. Interior Sound Deadening Ceiling Panels

## VACUUM-BOND LAMINATED SIDEWALLS

- 7. Decorative Interior Wall Board
- 8. Tubular Aluminum Framing 9. EGS Metal Backers Increase
- Support for Interior Cabinetry
- 10. Block Foam Insulation
- 11. Opening Framed In Aluminum
- 12. Lightweight Composite -Waterproof Material 13. Gelcoat Fiberglass Exterior

## VACUUM-BOND LAMINATED FLOOR SYSTEM

DARE TO

- 14. Fiberglass Bottom Board
- 15. Block Foam Insulation 16. Seamless Floor Decking
- 17. Beauflor Flooring Throughout
- **Entire Coach** 18. Aluminum Framing

## **SLIDE ROOMS**

- 19. Fiberglass Laminated Roof 20. Fiberglass Laminated Sidewalls
- 21. Fiberglass Laminated Floors

**MOCHA Full body paint** 