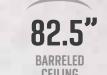

#### 52 Cu. Ft. **Pass-Through Storage**

Upgraded "Drop Frame" for best in class exterior storage - many models.