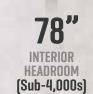

#### 52 Cu. Ft. **Pass-Through Storage**

Upgraded "Drop Frame" for best in class exterior storage - many models.