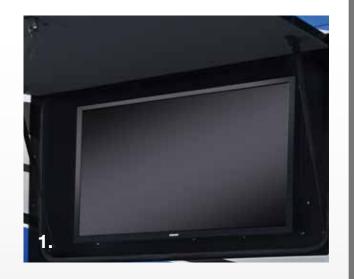

## **EXTERIOR FEATURES**

1. STANDARD EXTERIOR ENTERTAINMENT CENTER BUILT INTO THE SIDEWALL 2. EASILY ACCESSIBLE ELECTRICAL FUSES WITH LEGACY'S NO FUSS SCHEMATIC 3. STANDARD SIDE HINGE COMPARTMENT DOORS WITH PASS-THRU STORAGE 4. WHOLE COACH WATER FILTER, DOCKING STATION AND EXTERIOR SHOWER 5. CONVENIENT GENERATOR ACCESS 6. TRUMA CONTINUOUS FLOW HOT WATER HEATER