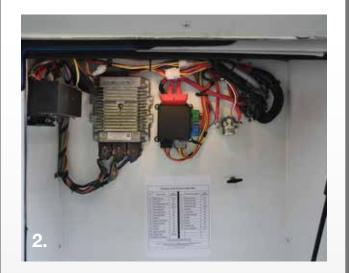

## **EXTERIOR FEATURES**

1. STANDARD EXTERIOR ENTERTAINMENT CENTER BUILT INTO THE SIDEWALL 2. EASILY ACCESSIBLE ELECTRICAL FUSES WITH LEGACY'S NO FUSS SCHEMATIC 3. STANDARD SIDE HINGE COMPARTMENT DOORS WITH PASS-THRU STORAGE 4. WHOLE COACH WATER FILTER, DOCKING STATION AND EXTERIOR SHOWER 5. CONVENIENT GENERATOR ACCESS 6. TRUMA CONTINUOUS FLOW HOT WATER HEATER