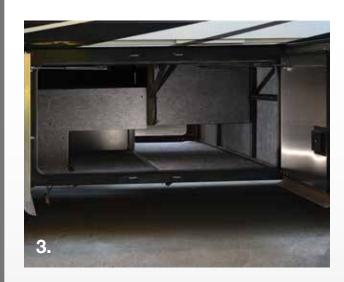

## **EXTERIOR FEATURES**

1. STANDARD EXTERIOR ENTERTAINMENT CENTER BUILT INTO THE SIDEWALL 2. EASILY ACCESSIBLE ELECTRICAL FUSES WITH LEGACY'S NO FUSS SCHEMATIC 3. STANDARD SIDE HINGE COMPARTMENT DOORS WITH PASS-THRU STORAGE 4. WHOLE COACH WATER FILTER, DOCKING STATION AND EXTERIOR SHOWER 5. CONVENIENT GENERATOR ACCESS 6. TRUMA CONTINUOUS FLOW HOT WATER HEATER