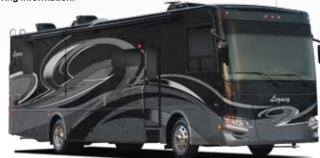

esh water tank, empty the black and gray tanks to provide for more cargo capacity.

\*\* Estimated average based on standard build optional equipment

Each Forest River RV is weighed at the manufacturing facility prior to shipping. A label identifying the unloaded vehicle weight of the actual unit and the cargo carrying capacity is applied to every Forest River RV prior to leaving our facilities.

The load capacity of your unit is designated by weight, not by volume, so you cannot necessarily use all available space when loading your unit.

Actual towing capacity is dependent upon your particular loading and towing circumstances, which includes the GVWR, GAWR and GCWR as well as adequate trailer brakes. Please refer to the Operator's Manual of your vehicle for further towing information.



## FLOORPLANS AND SPECIFICATIONS





| LEGACY SPECIFICATIONS |         |             |             |             |             |           |         |          |           |        |        |        |        |      |         |            |
|-----------------------|---------|-------------|-------------|-------------|-------------|-----------|---------|----------|-----------|--------|--------|--------|--------|------|---------|------------|
| Floorplan             | Length* | <b>GVWR</b> | <b>GCWR</b> | <b>GAWR</b> | <b>GAWR</b> | Wheelbase | Height* | Width*   | Basement  | Awning | Fresh  | Gray   | Black  | LP   | Furnace | TRUMA      |
|                       | (Feet)  | (Lbs.)      | (Lbs.)      | Front       | Rear        | (Inches)  | (Feet)  | (Inches) | storage*  | (Feet) | Tank