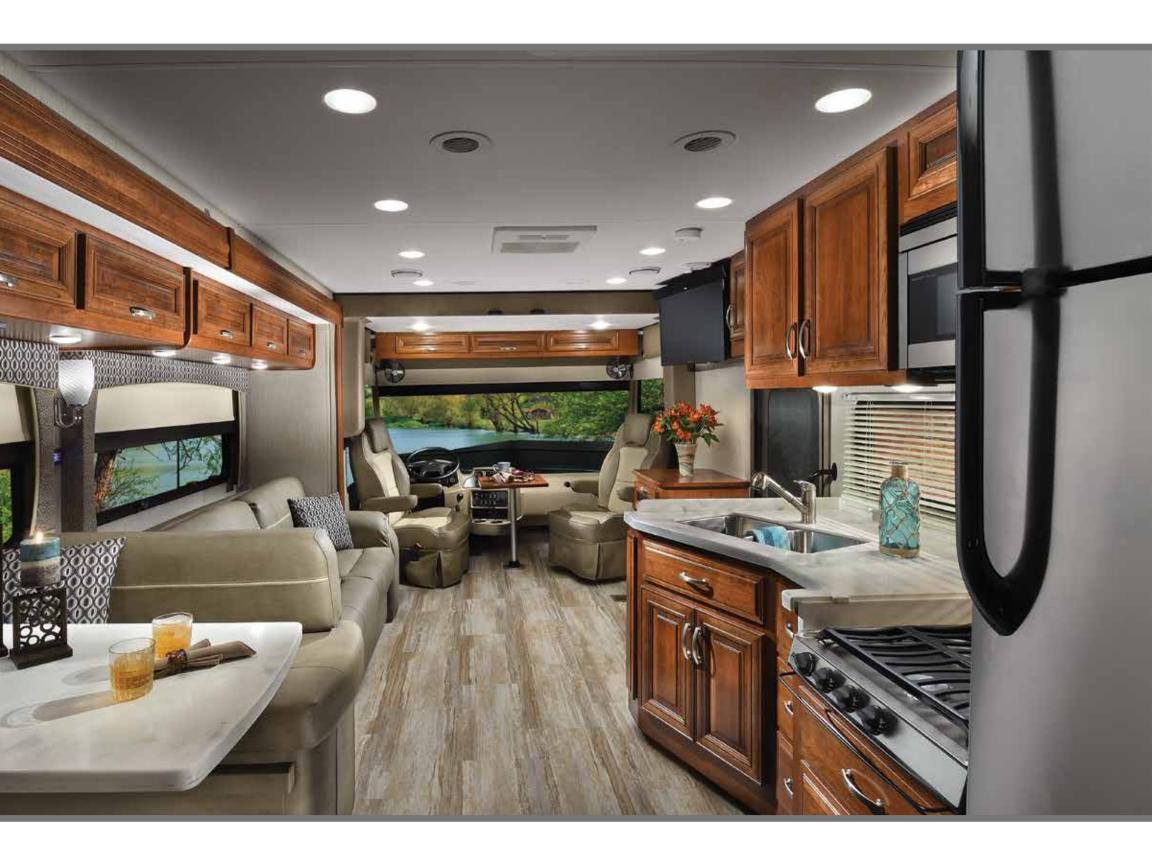

## RESIDENTIAL THROUGHOUT

ENJOY THE WARM AND RICH RESIDENTIAL LOOK AND CONVENIENT FEATURES FOUND THROUGHOUT THE LEGACY. THE KITCHEN BOASTS A 30" OTR CONVECTION MICROWAVE, STAINLESS STEEL SINK, SEALED 3 BURNER COOK TOP AND IS LUXURIOUSLY FINISHED WITH HANDCRAFTED ALL HARDWOOD CABINETRY.

## ABOVE AND BEYOND

WITH OUR ATTENTION TO DETAIL, NOTHING ABOUT THE LEGACY HAS BEEN LEFT TO CHANCE.

THE LEGACY HAS BEEN DESIGNED TO MAXIMIZE SPACE AND DELIVER COMPLETE CONVENIENCE.

THE OPTIONAL OVERHEAD BED LIFT PROVIDES EXTRA SLEEPING QUARTERS, THE WILLIAMSBURG

DOUBLE STITCH SOFA IS COMFORTABLE AND CONTEMPORARY AND THE RAISED PANEL HARDWOOD

CABINET DOORS ARE SURE TO MAKE A LASTING IMPRESSION.