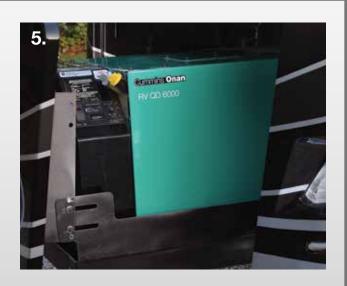

## **EXTERIOR FEATURES**

1. STANDARD EXTERIOR ENTERTAINMENT CENTER BUILT INTO THE SIDEWALL 2. EASILY ACCESSIBLE ELECTRICAL FUSES WITH LEGACY'S NO FUSS SCHEMATIC 3. STANDARD SIDE HINGE COMPARTMENT DOORS WITH PASS-THRU STORAGE 4. WHOLE COACH WATER FILTER, DOCKING STATION AND EXTERIOR SHOWER 5. CONVENIENT GENERATOR ACCESS 6. TRUMA CONTINUOUS FLOW HOT WATER HEATER