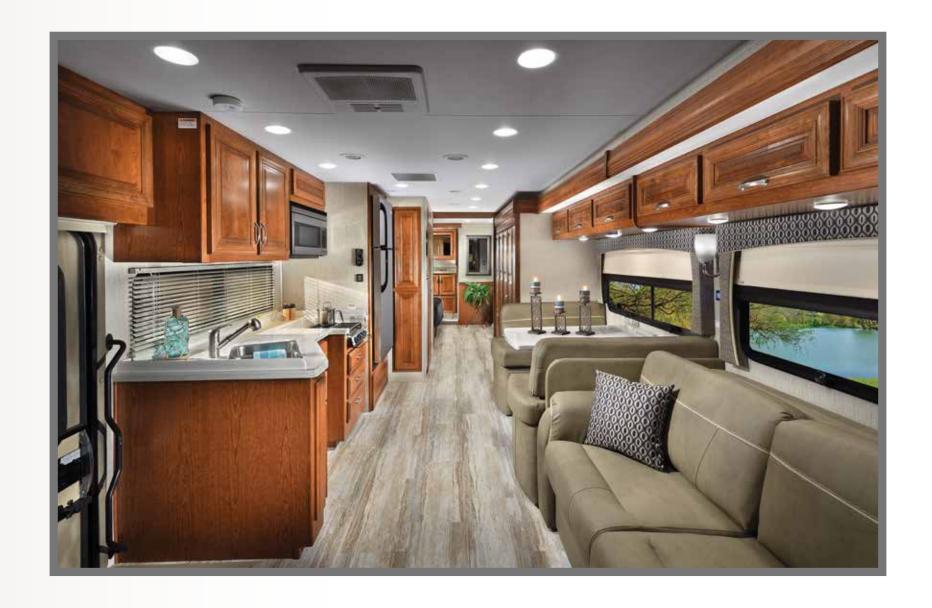

THE LIVING AREA IS OPEN AND INVITING, WHICH IS GREAT FOR BOTH ENTERTAINING FAMILY AND FRIENDS OR

WINDING DOWN AFTER A LONG DAYS JOURNEY TO YOUR FAVORITE DESTINATION.

NATIVE CHERRY SIERRA MAPLE

WOOD GRAIN OPTIONS

## ABOVE AND BEYOND

WITH OUR ATTENTION TO DETAIL, NOTHING ABOUT THE LEGACY HAS BEEN LEFT TO CHANCE.

THE LEGACY HAS BEEN DESIGNED TO MAXIMIZE SPACE AND DELIVER COMPLETE CONVENIENCE.

THE OPTIONAL OVERHEAD BED LIFT PROVIDES EXTRA SLEEPING QUARTERS, THE WILLIAMSBURG

DOUBLE STITCH SOFA IS COMFORTABLE AND CONTEMPORARY AND THE RAISED PANEL HARDWOOD

CABINET DOORS ARE SURE TO MAKE A LASTING IMPRESSION.