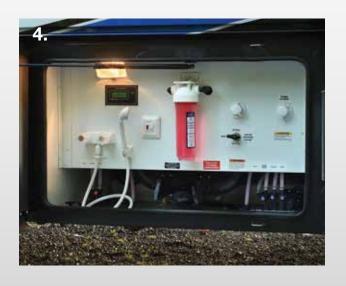

## **EXTERIOR FEATURES**

1. STANDARD EXTERIOR ENTERTAINMENT CENTER BUILT INTO THE SIDEWALL 2. EASILY ACCESSIBLE ELECTRICAL FUSES WITH LEGACY'S NO FUSS SCHEMATIC 3. STANDARD SIDE HINGE COMPARTMENT DOORS WITH PASS-THRU STORAGE 4. WHOLE COACH WATER FILTER, DOCKING STATION AND EXTERIOR SHOWER 5. CONVENIENT GENERATOR ACCESS 6. TRUMA CONTINUOUS FLOW HOT WATER HEATER