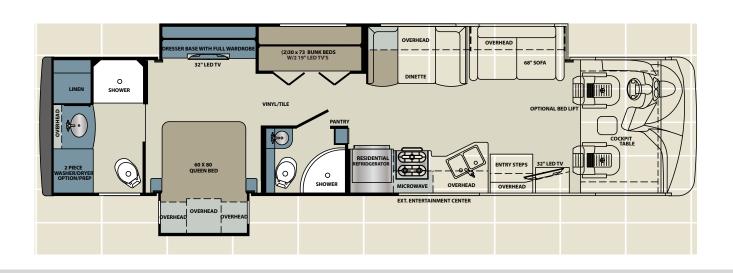

(Lbs.)      | Front       | Rear        | (Inches)  | (Feet)  | (Inches) | storage*  | (Feet) | Tank   | Tank   | Tank   | Tank | (BTU's) | Hot Water  |
|                       |         |             |             | (Lbs.)      | (Lbs.)      |           |         |          | (Cu. Ft.) |        | (Gal.) | (Gal.) | (Gal.) |      |         | Heater     |
| 34A                   | 36' 2"  | 27,910      | 32,910      | 10,410      | 17,500      | 208"      | 12' 4"  | 100"     | 110'      | 10' 4" | 86     | 44     | 44     | 24.5 | 35,000  | Continuous |
| 340BH                 | 36' 2"  | 27,910      | 32,910      | 10,410      | 17,500      | 208"      | 12' 4"  | 100"     | 110'      | 18' 0" | 86     | 44     | 44     | 24.5 | 35,000  | Continuous |

# Legacy



I ECACV SDECIEICATIONS



| LEGACI SPECIFICATIONS |           |         |             |             |             |             |           |         |          |           |        |        |        |        |      |         |                  |
|-----------------------|-----------|---------|-------------|-------------|-------------|-------------|-----------|---------|----------|-----------|--------|--------|--------|--------|------|---------|------------------|
|                       | Floorplan | Length* | <b>GVWR</b> | <b>GCWR</b> | <b>GAWR</b> | <b>GAWR</b> | Wheelbase | Height* | Width*   | Basement  | Awning | Fresh  | Gray   | Black  | LP   | Furnace | TRUMA            |
|                       |           | (Feet)  | (Lbs.)      | (Lbs.)      | Front       | Rear        | (Inches)  | (Feet)  | (Inches)