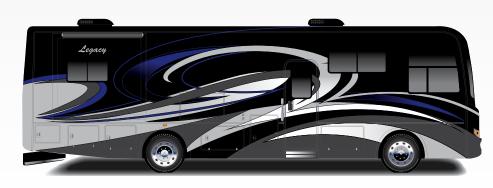

## EXTERIOR PAINT OPTIONS

THE LEGACY DESIGN TEAM HAS DEVELOPED FOUR EXCITING EXTERIOR FULL BODY SIKKENS® PAINT OPTIONS THAT INCLUDE A 4X CLEAR COAT FOR DURABILITY. COMBINE ONE OF THESE GREAT PAINT SCHEMES WITH YOUR CHOICE OF ONE OF OUR SIX PROFESSIONALLY DESIGNED INTERIORS AND CREATE YOUR PERFECT COACH.

SILVER BLADE

**BRONZE** 

JET BLUE

**VIPER** 