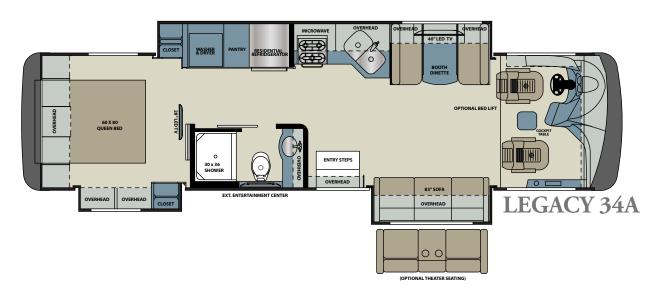

gray tanks to provide for more cargo capacity.

\*\* Estimated average based on standard build optional equipment

Each Forest River RV is weighed at the manufacturing facility prior to shipping. A label identifying the unloaded vehicle weight of the actual unit and the cargo carrying capacity is applied to every Forest River RV prior to leaving our facilities.

The load capacity of your unit is designated by weight, not by volume, so you cannot necessarily use all available space when loading your unit.

Actual towing capacity is dependent upon your particular loading and towing circumstances, which includes the GVWR, GAWR and GCWR as well as adequate trailer brakes. Please refer to the Operator's Manual of your vehicle for further towing information.



## FLOORPLANS AND SPECIFICATIONS





| LEGACY SPECIFICATIONS |         |             |             |             |             |           |         |          |           |        |        |        |        |      |         |            |
|-----------------------|---------|-------------|-------------|-------------|-------------|-----------|---------|----------|-----------|--------|--------|--------|--------|------|---------|------------|
| Floorplan             | Length* | <b>GVWR</b> | <b>GCWR</b> | <b>GAWR</b> | <b>GAWR</b> | Wheelbase | Height* | Width*   | Basement  | Awning | Fresh  | Gray   | Black  | LP   | Furnace | TRUMA      |
|                       | (Feet)  | (Lbs.)      | (Lbs.)      | Front       | Rear        | (Inches)  | (Feet)  | (Inches) | storage*  | (Feet) | Tank   | Tank   | Tank   | Tank | (BTU's)