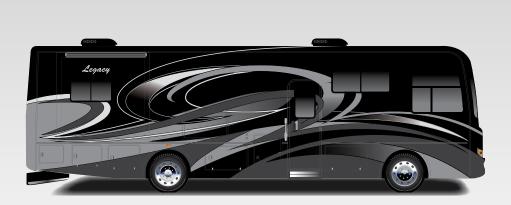

## EXTERIOR PAINT OPTIONS

THE LEGACY DESIGN TEAM HAS DEVELOPED FOUR EXCITING EXTERIOR FULL BODY SIKKENS® PAINT OPTIONS THAT INCLUDE A 4X CLEAR COAT FOR DURABILITY. COMBINE ONE OF THESE GREAT PAINT SCHEMES WITH YOUR CHOICE OF ONE OF OUR SIX PROFESSIONALLY DESIGNED INTERIORS AND CREATE YOUR PERFECT COACH.

SILVER BLADE

**BRONZE** 

JET BLUE

**VIPER** 