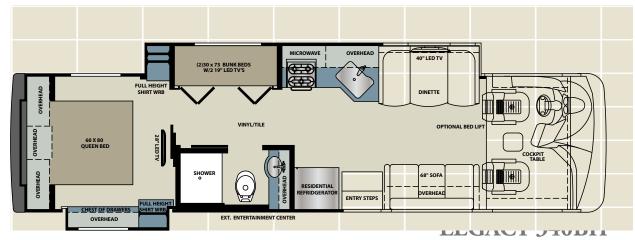

ay tanks to provide for more cargo capacity.

\*\* Estimated average based on standard build optional equipment

Each Forest River RV is weighed at the manufacturing facility prior to shipping. A label identifying the unloaded vehicle weight of the actual unit and the cargo carrying capacity is applied to every Forest River RV prior to leaving our facilities.

The load capacity of your unit is designated by weight, not by volume, so you cannot necessarily use all available space when loading your unit.

Actual towing capacity is dependent upon your particular loading and towing circumstances, which includes the GVWR, GAWR and GCWR as well as adequate trailer brakes. Please refer to the Operator's Manual of your vehicle for further towing information.



## FLOORPLANS AND SPECIFICATIONS





| LEGACY SPECIFICATIONS |         |             |             |             |             |           |         |          |           |        |        |        |        |      |         |            |
|-----------------------|---------|-------------|-------------|-------------|-------------|-----------|---------|----------|-----------|--------|--------|--------|--------|------|---------|------------|
| Floorplan             | Length* | <b>GVWR</b> | <b>GCWR</b> | <b>GAWR</b> | <b>GAWR</b> | Wheelbase | Height* | Width*   | Basement  | Awning | Fresh  | Gray   | Black  | LP   | Furnace | TRUMA      |
|                       | (Feet)  | (Lbs.)      | (Lbs.)      | Front       | Rear        | (Inches)  | (Feet)  | (Inches) | storage*  | (Feet) | Tank   | Tank   | Tank   | Tank | (BTU's) |