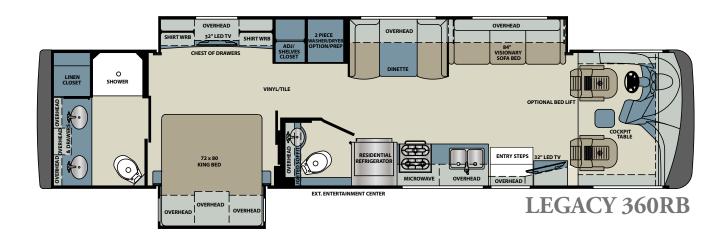

| (Feet)  | (Lbs.)      | (Lbs.)      | Front       | Rear        | (Inches)  | (Feet)  | (Inches) | storage*  | (Feet) | Tank   | Tank   | Tank   | Tank | (BTU's) | Hot Water  |
|                       |         |             |             | (Lbs.)      | (Lbs.)      |           |         |          | (Cu. Ft.) |        | (Gal.) | (Gal.) | (Gal.) |      |         | Heater     |
| 34A                   | 36' 2"  | 27,910      | 32,910      | 10,410      | 17,500      | 208"      | 12' 4"  | 100"     | 110'      | 10' 4" | 86     | 44     | 44     | 24.5 | 35,000  | Continuous |
| 340BH                 | 36' 2"  | 27,910      | 32,910      | 10,410      | 17,500      | 208"      | 12' 4"  | 100"     | 110'      | 18' 0" | 86     | 44     | 44     | 24.5 | 35,000  | Continuous |

# Legacy



I ECACV SDECIEICATIONS



| LEGACI SPECIFICATIONS |           |         |             |             |             |             |           |         |          |           |        |        |        |        |      |         |                  |
|-----------------------|-----------|---------|-------------|-------------|-------------|-------------|-----------|---------|----------|-----------|--------|--------|--------|--------|------|---------|------------------|
|                       | Floorplan | Length* | <b>GVWR</b> | <b>GCWR</b> | <b>GAWR</b> | <b>GAWR</b> | Wheelbase | Height* | Width*   | Basement  | Awning | Fresh  | Gray   | Black  | LP   | Furnace | TRUMA            |
|                       |           | (Feet)  | (Lbs.)      | (Lbs.)      | Front       | Rear        | (Inch