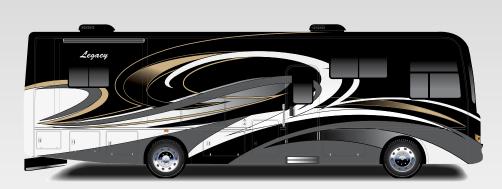

## EXTERIOR PAINT OPTIONS

THE LEGACY DESIGN TEAM HAS DEVELOPED FOUR EXCITING EXTERIOR FULL BODY SIKKENS® PAINT OPTIONS THAT INCLUDE A 4X CLEAR COAT FOR DURABILITY. COMBINE ONE OF THESE GREAT PAINT SCHEMES WITH YOUR CHOICE OF ONE OF OUR SIX PROFESSIONALLY DESIGNED INTERIORS AND CREATE YOUR PERFECT COACH.

SILVER BLADE

**BRONZE** 

JET BLUE

**VIPER** 