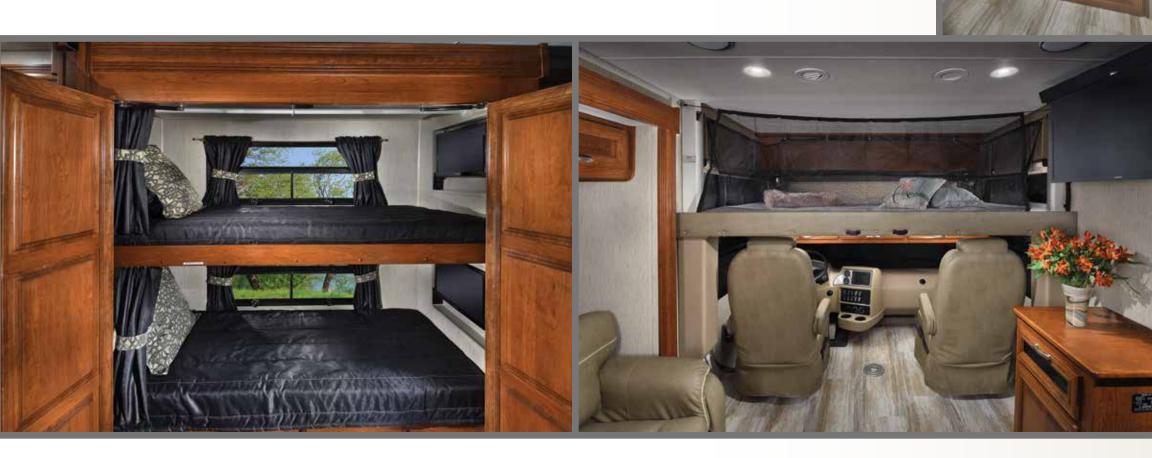

## ABOVE AND BEYOND

WITH OUR ATTENTION TO DETAIL, NOTHING ABOUT THE LEGACY HAS BEEN LEFT TO CHANCE.

THE LEGACY HAS BEEN DESIGNED TO MAXIMIZE SPACE AND DELIVER COMPLETE CONVENIENCE.

THE OPTIONAL OVERHEAD BED LIFT PROVIDES EXTRA SLEEPING QUARTERS, THE WILLIAMSBURG