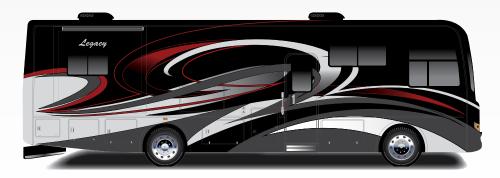

## EXTERIOR PAINT OPTIONS

THE LEGACY DESIGN TEAM HAS DEVELOPED FOUR EXCITING EXTERIOR FULL BODY SIKKENS® PAINT OPTIONS THAT INCLUDE A 4X CLEAR COAT FOR DURABILITY. COMBINE ONE OF THESE GREAT PAINT SCHEMES WITH YOUR CHOICE OF ONE OF OUR SIX PROFESSIONALLY DESIGNED INTERIORS AND CREATE YOUR PERFECT COACH.

SILVER BLADE

**BRONZE** 

JET BLUE

**VIPER** 