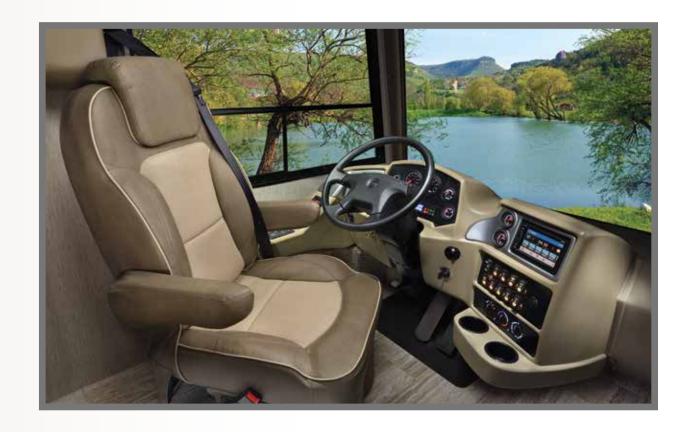

## COMFORT AND CONVENIENCE

WITH THE LEGACY FROM FOREST RIVER YOU GET THE BEST OF BOTH WORLDS, COMFORT AND CONVENIENCE.

THE COCKPIT IS DESIGNED TO BE BOTH COMFORTABLE AND EASY TO ADJUST FOR ANY DRIVER TYPE.