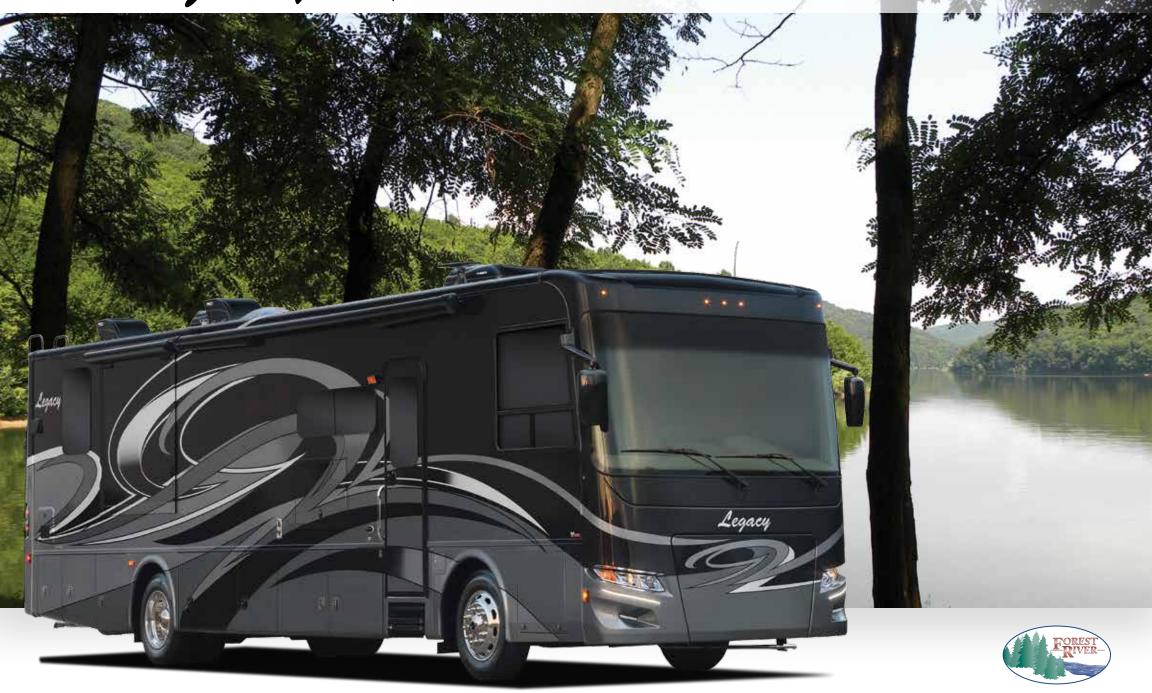

# Legacy

## CHOOSE YOUR LEGACY.





## COMFORT AND CONVENIENCE

WITH THE LEGACY FROM FOREST RIVER YOU GET THE BEST OF BOTH WORLDS, COMFORT AND CONVENIENCE.

THE COCKPIT IS DESIGNED TO BE BOTH COMFORTABLE AND EASY TO ADJUST FOR ANY DRIVER TYPE.

THE LIVING AREA IS OPEN AND INVITING, WHICH IS GREAT FOR BOTH ENTERTAINING FAMILY AND FRIENDS OR

WINDING DOWN AFTER A LONG DAYS JOURNEY TO YOUR FAVORITE DESTINATION.

NATIVE CHERRY SIERRA MAPLE

WOOD GRAIN OPTIONS





38C

ALL PICTURES STONECREST PUTTY DECOR NATIVE CHERRY WOOD GRAIN







## RESIDENTIAL THROUGHOUT

ENJOY THE WARM AND RICH RESIDENTIAL LOOK AND CONVENIENT FEATURES FOUND THROUGHOUT THE LEGACY. THE KITCHEN BOASTS A 30" OTR CONVECTION MICROWAVE, STAINLESS STEEL SINK, SEALED 3 BURNER COOK TOP AND IS LUXURIOUSLY FINISHED WITH HANDCRAFTED ALL HARDWOOD CABINETRY.

## AB