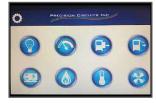

#### MODERN GRAPHICS

Precision Circuits Multiplex Touch Screen has been updated with new, modern graphics to easily manage your coach functions.

**MORE LIGHTS** 

Improved lighting in the baggage compartments making it easier to see what you need.