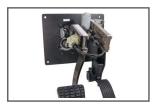

### NEW FOR 2022 EVERY BERKSHIRE SERIES - BERKSHIRE, XL, AND XLT

IMPROVED COMFORT

The steering column was adjusted 7 degrees down, towards the driver, for improved drive comfort & seating position.

STALK GRAPHICS

Stalk Graphics have been enhanced providing better clarity for operation functions.

**NOBLE. SELECT** 

Composite, high gloss, exterior sidewall replaces luan for increased resistance to moisture.

**BACKUP CAMERA** 