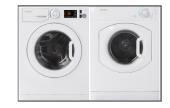

WASHER DRYER

The Splendide Washer and Dryer Stackable Combo replaces the Whirlpool brand.