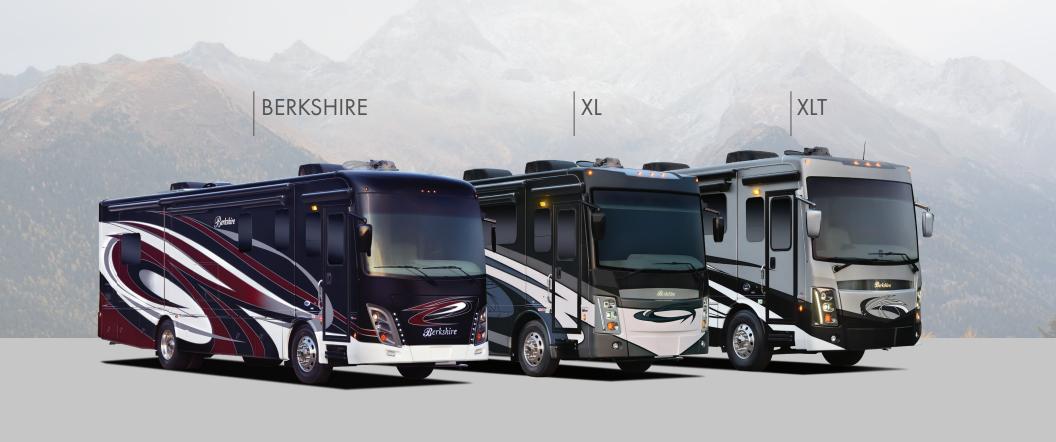

## Berkshire Motorhomes

**2022** PRODUCT UPDATES

## Berkshire Motorhomes

At Berkshire we know your standards are high, and we strive not to only meet, but to exceed these expectations. From the ground up, the Berkshire Series is designed with well, thought out features and engineered for precision performance.

For 2022, we upgraded our standard features along with Freightliner Custom Chassis added enhancements, the Berkshire Motorhome redefines travel, elevating your experience to new adventures.

### NEW FOR 2022 EVERY BERKSHIRE SERIES - BERKSHIRE, XL, AND XLT

IMPROVED COMFORT

The steering column was adjusted 7 degrees down, towards the driver, for improved drive comfort & seating position.

STALK GRAPHICS